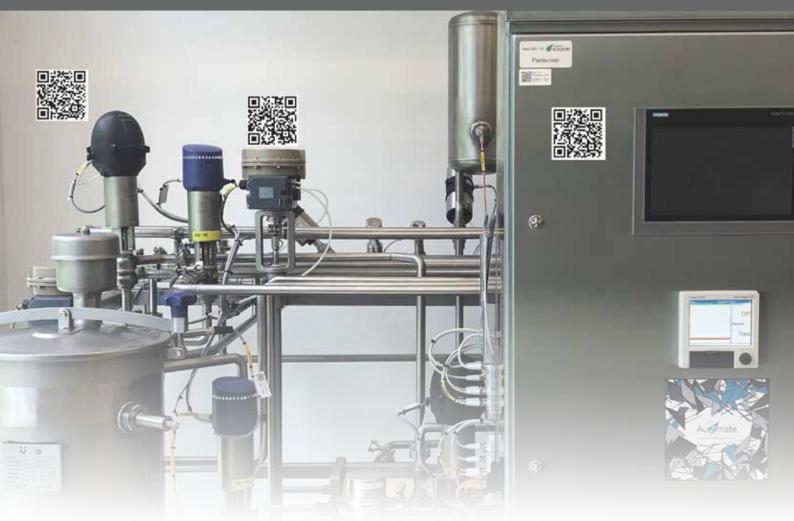

Au2mate document module is a "smart" documentation system, securing that all plant documentation is stored in a safe environment and at the same time providing users with easy and fast accessibility to the document database.

Via QR codes in the physical installation manuals, panel drawings, technical documents etc. can be retrieved by simply scanning the QR label with a tablet. The QR code is, via a database lookup, linking to a document or a structured group of documents covering the equipment (user defined).

Equipment to generate, print and scan the labels is included and will be delivered as well as assistance in getting started filing documentation on the doc server.

Key features include:

- · Database and server software for hosting QR link /documents
- PC to host the document database
- OR label printer
- 1 Wi-Fi Access point to access the document server
- 1 tablet for scanning QR codes and retrieve documents
- Engineering hours for installation and training to get started with the system