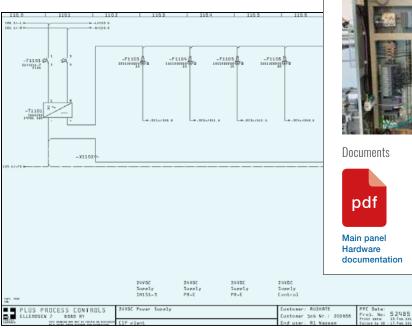

## **SINGLE SCAN ACCESS TO DOCUMENT DATABASE**

User defined structure on document server for:

- Operating manuals
- Function descriptions
- Panel drawings
- Data sheets
- Etc.

## https://gr.au2mes.dk

User: AcademyGuest Pass: Academy1234

0100.001 : Main panel

=G1 +R003

Documents

documentation