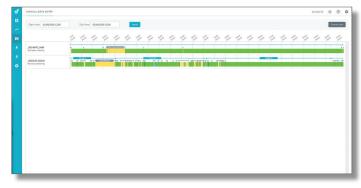

at to fix to get the greatest improvement
- Here and now status of your production line Is production on schedule / where is support needed ?
- A small investment which will enable you to optimise your plant investment!





## A COMPLETE OEE PACKAGE

- Includes machine, line, area and factory OEE-calculation
- Integration to ERP order management
- Structured to handle solutions from one unit to a complete enterprise (ISA 88 structure)
- OEE data stored in a database structured according to the ISA 95 standard
- The solution is preconfigured for easy integration to machines with PackML interface
- The OEE module works both as a standalone solution and as fully integrated in the Au2mate solution
- Supports OEE solution for manual, semi-automatic and fully automatic controlled plants









Easy to use/integrated function for entering manual data & making corrections

## **OEE DEFINITION**

OEE (Overall Equipment Effectiveness) is an international recognised term for measuring the effectiveness of manufacturing equipment lines

OEE is calculated based on three factors:

- Availability Ratio of running time to planned production time
- Performance Ratio of actual speed to ideal speed
- · Quality Ratio of good part to total parts produced

## **OEE = AVAILABILITY X PERFORMANCE X QUALITY**

OEE Score of 100% means that the equipment is producing only good parts, as fast as possible, with no stop time.