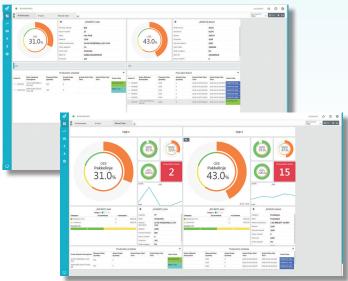

## **OPTIMISE YOUR PLANT PERFORMANCE & INVESTMENT**

The Au2mate OEE software module offers a unique tool for identifying:

- OEE Score Key indicator of the effectiveness of your equipment/line factory/Robots
- Top 10 stop reasons What to fix to get the greatest improvement
- Here and now status of your production line Is production on schedule / where is support needed ?
- A small investment which will enable you to optimise your plant investment!

## A COMPLETE OEE PACKAGE

- Includes machine, line, area and factory OEE-calculation
- Integration to ERP order management
- Structured to handle solutions from one unit to a complete enterprise (ISA 88 structure)
- OEE data stored in a database structured according to the ISA 95 standard
- The solution is preconfigured for easy integration to machines with PackML interface
- The OEE module works both as a standalone solution and as fully integrated in the Au2mate solution
- Supports OEE solution for manual, semi-automatic and fully automatic controlled plants